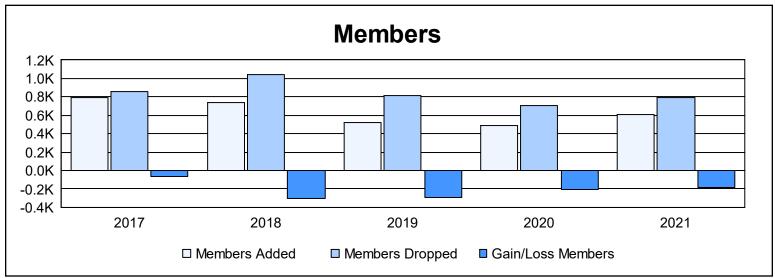

| Year      | New<br>Clubs | Dropped<br>Clubs | Gain/<br>Loss<br>Clubs | New<br>Members | Charter<br>Members | Reinstate<br>Members | Transfer<br>Members | Total<br>Member<br>Added | Total<br>Members<br>Dropped | Gain/<br>Loss<br>Members |
|-----------|--------------|------------------|------------------------|----------------|--------------------|----------------------|---------------------|--------------------------|-----------------------------|--------------------------|
| 2016-2017 | 1            | 8                | -7                     | 700            | 37                 | 24                   | 35                  | 796                      | 860                         | -64                      |
| 2017-2018 | 0            | 10               | -10                    | 654            | 0                  | 39                   | 49                  | 742                      | 1,047                       | -305                     |
| 2018-2019 | 1            | 4                | -3                     | 436            | 27                 | 22                   | 32                  | 517                      | 814                         | -297                     |
| 2019-2020 | 1            | 3                | -2                     | 396            | 36                 | 25                   | 33                  | 490                      | 701                         | -211                     |
| 2020-2021 | 6            | 10               | -4                     | 387            | 166                | 17                   | 36                  | 606                      | 788                         | -182                     |
| Average   | 2            | 7                | -5                     | 515            | 53                 | 25                   | 37                  | 630                      | 842                         | -212                     |