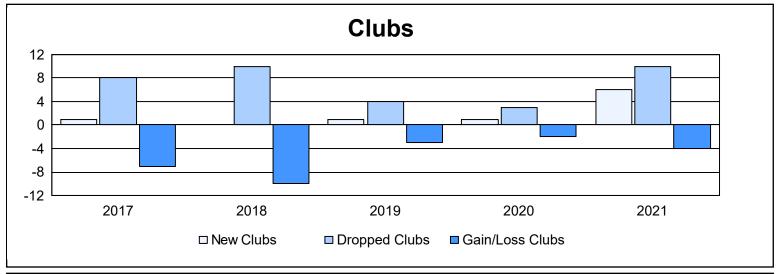

| Year      | New<br>Clubs | Dropped<br>Clubs | Gain/<br>Loss<br>Clubs | New<br>Members | Charter<br>Members | Reinstate<br>Members | Transfer<br>Members | Total<br>Member<br>Added | Total<br>Members<br>Dropped | Gain/<br>Loss<br>Members |
|-----------|--------------|------------------|------------------------|----------------|--------------------|----------------------|---------------------|--------------------------|-----------------------------|--------------------------|
| 2016-2017 | 1            | 8                | -7                     | 700            | 37                 | 24                   | 35                  | 796                      | 860                         | -64                      |
| 2017-2018 | 0            | 10               | -10                    | 654            | 0                  | 39                   | 49                  | 742                      | 1,047                       | -305                     |
| 2018-2019 | 1            | 4                | -3                     | 436            | 27                 | 22                   | 32                  | 517                      | 814                         | -297                     |
| 2019-2020 | 1            | 3                | -2                     | 396            | 36                 | 25                   | 33                  | 490                      | 701                         | -211                     |
| 2020-2021 | 6            | 10               | -4                     | 387            | 166                | 17                   | 36                  | 606                      | 788                         | -182                     |
| Average   | 2            | 7                | -5                     | 515            | 53                 | 25                   | 37                  | 630                      | 842                         | -212                     |